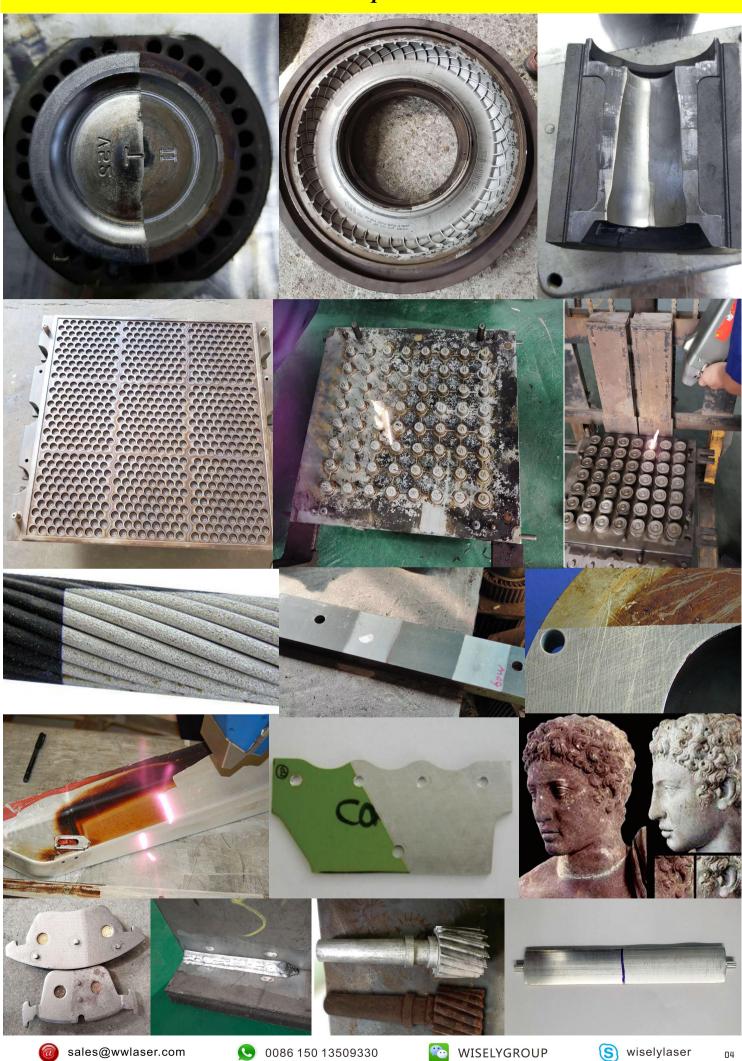

# **Samples**

### **Application**

- 1) Removal of the coat layer on the surface of metal or glass, and quick paint removal.
- 2) Quick removal of rust and various oxides.
- 3) Removal of grease, resin, gum, dust, stains and production residues.
- 4) Surface roughening of metal and glass.
- 5) Removal of paint, rust, oil stains, oxides and residues produced by welding before welding or adhesion.
- 6) Removal of oil stains of precision parts after production and processing.
- 7) Quick cleaning for maintenance of nuclear power parts.
- 8) Oxide treatment, paint removal and rust removal during the production or maintenance of aeronautic and astronautic weapons and
- 9) Metal surface cleaning in small space.
- 10) Cultural relic cleaning, rock cleaning, building exterior surface cleaning, steel structure anti-corrosion engineering.
- 11) Mold cleaning, such as tire mold, electronic mold and fold mold.