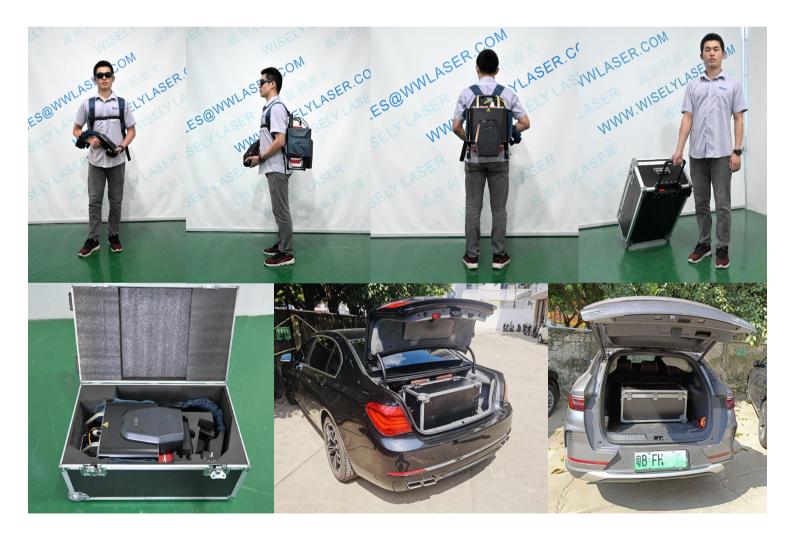

#### **Features**

- 1) Backpack systel, supply with battery, compact structure and light weight, suitable for outdoor cleaning.
- 2) Hand-held operation, light scanning head, easy to operate for a long time.
- 3) Save Energy, protect the environment, no secondary waste.
- 4) Non-contact cleaning, no damage on matrix material after cleaning.
- 5) Off-line operation, no need computer and any edition for the file.
- 6) 8 Modes for different cleaning objects and cleaning result, easy to swift the modes quickly.
- 7) Cleaning width can be adjustable from 10-100mm easily.
- 8) No consumption, almost free maintenance.
- 9) Friendly safety protecting system, the laser will be locked if the laser stops more than 120s, to press 2 buttons at the same time to reactivate the laser.