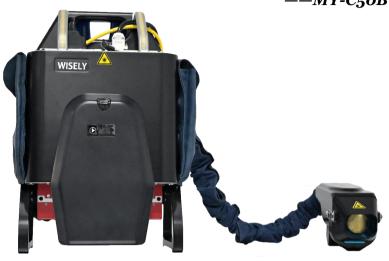

## Backpack Laser Cleaning Machine

*−−MY-C50B* 

- ★ 2D/3D Laser Marker
- ★ CO2 Laser Engraver/Cutter
- ★ Laser Welder
- ★ Laser Automation

#### **Features**

- 1) Backpack systel, supply with battery, compact structure and light weight, suitable for outdoor cleaning.
- 2) Hand-held operation, light scanning head, easy to operate for a long time.
- 3) Save Energy, protect the environment, no secondary waste.
- 4) Non-contact cleaning, no damage on matrix material after cleaning.
- 5) Off-line operation, no need computer and any edition for the file.
- 6) 8 Modes for different cleaning objects and cleaning result, easy to swift the modes quickly.
- 7) Cleaning width can be adjustable from 10-100mm easily.
- 8) No consumption, almost free maintenance.
- 9) Friendly safety protecting system, the laser will be locked if the laser stops more than 120s, to press 2 buttons at the same time to reactivate the laser.